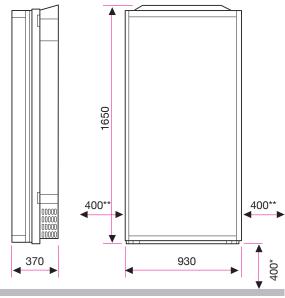

- \* Minimum measurements for air inlet, (mm).
- \*\* Minimum space left and right, (mm).

## **TECHNICAL DATA**

ENERG WUA

1820

1670

Height: 1650 mm Width: 930 mm Depth: 370 mm Weight: 120 ka 230V 10A Power: