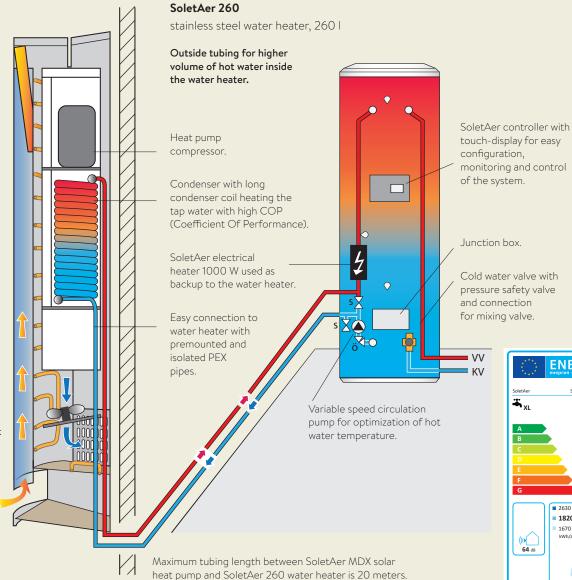

It is mounted on the outer wall of a house and is connected to SoletAer 260 stainless steel water heater or an existing electric water heater.

SoletAer MDX have a built-in controller that chooses the best operating mode and always prioritizes solar operation.

Solar panel with dual refrigerant circuits. Solar heating creates a thermosiphon, natural circulation occurs as a result of absorbed solar energy. The air-to-water heat pump operates only when the solar contribution is insufficient during winter and night.

## **HEAT OUTPUT**

1510 W at +7°/45°C Heat pump:

560 W (incl. fan, waterpump) Power input:

Solar panel: 500 W

Electric heater: 1000 W single phase 230V Circulation pump: 4 W, 12V direct current

• HEADQUARTER FRISKYTTEVÄGEN 2, SE-671 34 ARVIKA, SWEDEN •